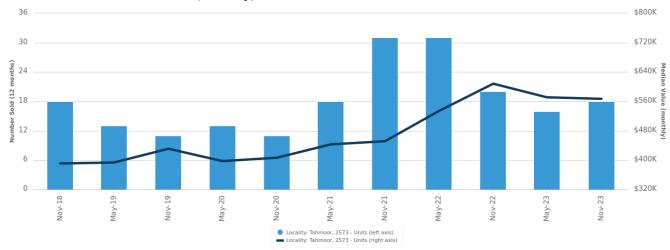

Sold







There are no 2 bedroom Houses on the market in this suburb



70 Thirlmere Way Tahmoor NSW 2573









10 Byron Road Tahmoor NSW 2573

Sold on 17 Oct 2023 \$2,900,000









There are no 3 bedroom Houses on the market in this suburb



13 Courtland Avenue Tahmoor NSW 2573



Sold on 09 Feb 2024 Not Disclosed







69B Remembrance **Driveway Tahmoor NSW** 



Sold on 12 Jan 2024 \$815,000\*













64 George Street Tahmoor NSW 2573

Listed on 01 Dec 2023 Forthcoming Auction



26 Cross Street Tahmoor NSW 2573

Sold on 27 Feb 2024









1A Chapman Street Tahmoor NSW 2573

Sold on 16 Feb 2024 \$830,000\*





= number of houses currently On the Market or Sold within the last 6 months

\*Agent advised



# Units: For Sale

#### Number Sold vs. Median Value (monthly)



#### Change in Median Value



#### Median Days on Market vs. Median Vendor Discount





<sup>\*</sup>Statistics are calculated over a rolling 12 month period





## Units: Market Activity Snapshot

On The Market

Recently Sold







There are no 1 bedroom Units on the market in this suburb

There are no recently sold 1 bedroom Units in this suburb







There are no 2 bedroom Units on the market in this suburb



8/46 Struan Street Tahmoor NSW 2573 Sold on 22 Feb 2024 Not Disclosed





2/1 Rockford Road Tahmoor NSW 2573 Sold on 11 Jan 2024 \$442,000









There are no 3 bedroom Units on the market in this suburb

There are no recently sold 3 bedroom Units in this suburb



= number of units currently On the Market or Sold within the last 6 months





## Houses: For Rent

#### M