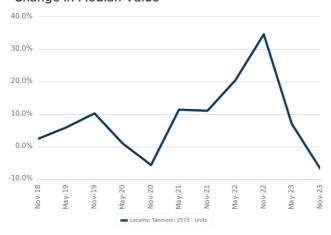

room Houses on the market in this suburb



70 Thirlmere Way Tahmoor NSW 2573









10 Byron Road Tahmoor NSW 2573

Sold on 17 Oct 2023 \$2,900,000









There are no 3 bedroom Houses on the market in this suburb



13 Courtland Avenue Tahmoor NSW 2573



Sold on 09 Feb 2024 Not Disclosed







69B Remembrance **Driveway Tahmoor NSW** 



Sold on 12 Jan 2024 \$815,000\*













64 George Street Tahmoor NSW 2573

Listed on 01 Dec 2023 Forthcoming Auction



26 Cross Street Tahmoor NSW 2573

Sold on 27 Feb 2024









1A Chapman Street Tahmoor NSW 2573

Sold on 16 Feb 2024 \$830,000\*





= number of houses currently On the Market or Sold within the last 6 months

\*Agent advised



# Units: For Sale

#### Number Sold vs. Median Value (monthly)



#### Change in Median Value



#### Median Days on Market vs. Median Vendor Discount





<sup>\*</sup>Statistics are calculated over a rolling 12 month period





## Units: Market Activity Snapshot

On The Market

Recently Sold







There are no 1 bedroom Units on the market in this suburb

There are no recently sold 1 bedroom Units in this suburb







There are no 2 bedroom Units on the market in this suburb



8/46 Struan Street Tahmoor NSW 2573 Sold on 22 Feb 2024 Not Disclosed





2/1 Rockford Road Tahmoor NSW 2573 Sold on 11 Jan 2024 \$442,000









There are no 3 bedroom Units on the market in this suburb

There are no recently sold 3 bedroom Units in this suburb



= number of units currently On the Market or Sold within the last 6 months





## Houses: For Rent

#### Median Asking Rent (12 months)