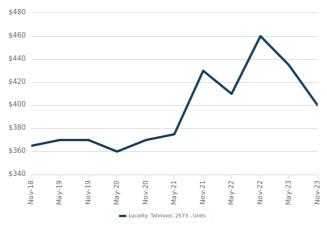

in this suburb



= number of units currently On the Market or Sold within the last 6 months





## Houses: For Rent

#### Median Asking Rent (12 months)



#### Indicative Gross Rental Yield (12 months)





## Houses: Rental Activity Snapshot

## For Rent







90 Castlereagh Street Tahmoor NSW 2573

Listed on 27 Feb 2024 \$480/W







1 Dulcimere Street Tahmoor NSW 2573













61 Castlereagh Street Tahmoor NSW 2573

Listed on 28 Feb 2024 \$550/W







13 Hunter Street Tahmoor NSW 2573



Listed on 28 Feb 2024 \$500/W









114 Myrtle Creek Avenue Tahmoor NSW 2573

Listed on 04 Mar 2024 \$850/W



9a Remembrance Driveway Tahmoor NSW 2573

Listed on 28 Feb 2024 \$680/W





= number of houses observed as On the Market for Rent within the last month





## Units: For Rent





#### Indicative Gross Rental Yield (12 months)





## Units: Rental Activity Snapshot

For Rent





There are no 1 bedroom Units for rent in this suburb









51a Remembrance **Driveway Tahmoor NSW** 

Listed on 24 Nov 2023 \$420/W







5a Wild Flower Place Tahmoor NSW 2573











6/25-33 Abelia Street Tahmoor NSW 2573

Listed on 03 Mar 2024 \$480/W







= number of units observed as On the Market for Rent within the last month



### **DISCLAIMER**

#### Copyright

This publication reproduces materials and content owned or licenced by CoreLogic and may include data, statistics, estimates, indices, photographs, maps, tools, calculators (including their outputs), commentary, reports and other information (CoreLogic Data).

#### CoreLogic Standard Disclaimer

The CoreLogic Dat