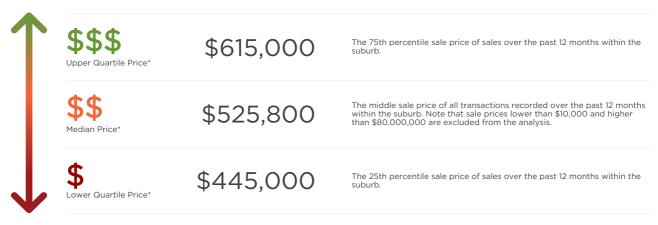

#### Median Days on Market vs. Median Vendor Discount

\$\$\$

\$927,500

The 75th percentile sale price of sales over the past 12 months within the suburb.

\$\$ Median Price\*

\$830,000

The middle sale price of all transactions recorded over the past 12 months within the suburb. Note that sale prices lower than \$10,000 and higher than \$80,000,000 are excluded from the analysis.

\$
Lower Quartile Price

\$706,500

The 25th percentile sale price of sales over the past 12 months within the suburb.

<sup>\*</sup>Statistics are calculated over a rolling 12 month period