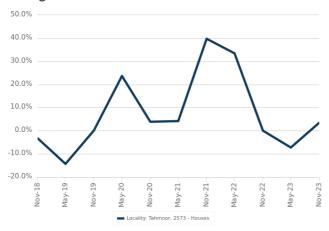

per month on mortgage repayments. In general, people in Tahmoor work in a trades occupation. In 2011, 67.5% of the homes in Tahmoor were owner-occupied compared with 67.1% in 2016. Currently the median sales price of houses in the area is \$830,000.

| Total dwellings | Total new listings* | Median Value | Total number currently listed |
|-----------------|---------------------|--------------|-------------------------------|
| 2,203           | 128                 | \$872,453    | 70                            |
| 182             | 12                  | \$526,362    | 4                             |

<sup>\*</sup>Total number of unique properties listed for sale over the past 12 months.





### Houses: For Sale

#### Number Sold vs. Median Value (monthly)



#### Change in Median Value



#### Median Days on Market vs. Median Vendor Discount





\$\$\$

\$927,500

The 75th percentile sale price of sales over the past 12 months within the suburb.

\$\$ Median Price\*

\$830,000

The middle sale price of all transactions recorded over the past 12 months within the suburb. Note that sale prices lower than \$10,000 and higher than \$80,000,000 are excluded from the analysis.

\$
Lower Quartile Price

\$706,500

The 25th percentile sale price of sales over the past 12 months within the suburb.

<sup>\*</sup>Statistics are calculated over a rolling 12 month period





## Houses: Market Activity Snapshot

#### On The Market

### Recently Sold







There are no 2 bedroom Houses on the market in this suburb



70 Thirlmere Way Tahmoor NSW 2573









10 Byron Road Tahmoor NS