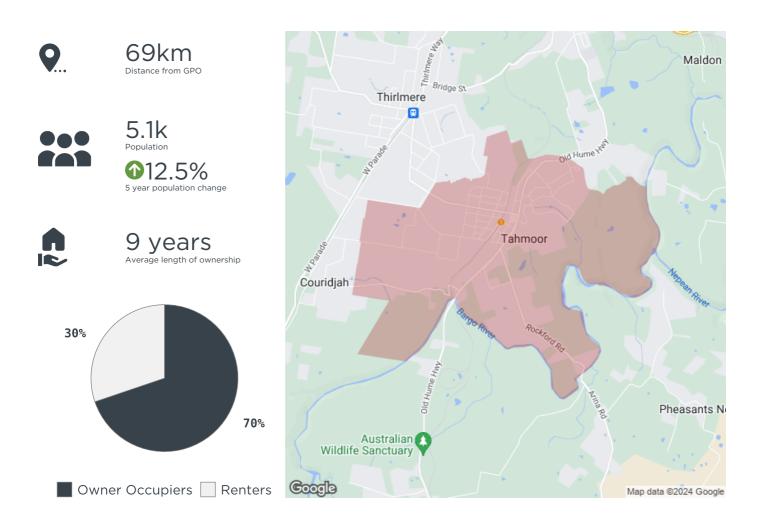

Tahmoor NSW 2573

Email: steve.diggins@professionalsnarellan.com.au

Phone: 02 4623 0380

The size of Tahmoor is approximately 16.6 square kilometres. It has 11 parks covering nearly 3.5% of total area. The population of Tahmoor in 2011 was 4,505 people. By 2016 the population was 5,069 showing a population growth of 12.5% in the area during that time. The predominant age group in Tahmoor is 0-9 years. Households in Tahmoor are primarily couples with children and are likely to be repaying \$1800 - \$2399 per month on mortgage repayments. In general, people in Tahmoor work in a trades occupation. In 2011, 67.5% of the homes in Tahmoor were owner-occupied compared with 67.1% in 2016. Currently the median sales price of houses in the area is \$830,000.