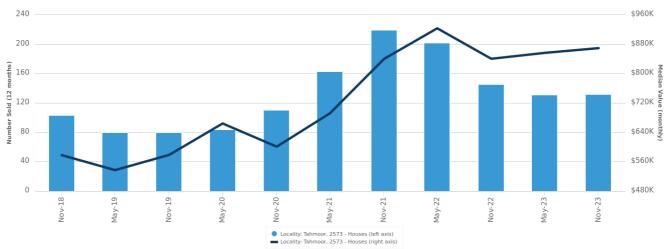

to be repaying \$1800 - \$2399 per month on mortgage repayments. In general, people in Tahmoor work in a trades occupation. In 2011, 67.5% of the homes in Tahmoor were owner-occupied compared with 67.1% in 2016. Currently the median sales price of houses in the area is \$830,000.

| Total dwellings | Total new listings* | Median Value | Total number currently listed |
|-----------------|---------------------|--------------|-------------------------------|
| 2,203           | 128                 | \$872,453    | 70                            |
| 182             | 12                  | \$526,362    | 4                             |

<sup>\*</sup>Total number of unique properties listed for sale over the past 12 months.





### Houses: For Sale

#### Number Sold vs. Median Value (monthly)



#### Change in Median Value



#### Median Days on Market vs. Median Vendor Discount





\$\$\$

\$927,500

The 75th percentile sale price of sales over the past 12 months within the suburb.

\$\$ Median Price\*

\$830,000

The middle sale price of all transactions recorded over the past 12 months within the suburb. Note that sale prices lower than \$10,000 and higher than \$80,000,000 are excluded from the analysis.

\$
Lower Quartile Price

\$706,500

The 25th percentile sale price of sales over the past 12 months within the suburb.

<sup>\*</sup>Statistics are calculated over a rolling 12 month period





## Houses: Market Activity Snapshot

#### On The Market

### Recently Sold







There are no 2 bedroom Houses on the market in this suburb



70 Thirlmere Way Tahmoor NSW 2573