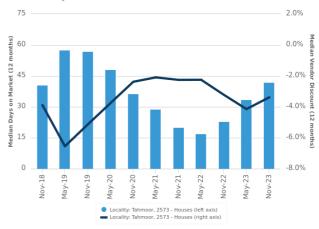

#### Median Days on Market vs. Median Vendor Discount

\$\$\$

\$927,500

The 75th percentile sale price of sales over the past 12 months within the suburb.

\$\$ Median Price\*

\$830,000

The middle sale price of all transactions recorded over the past 12 months within the suburb. Note that sale prices lower than \$10,000 and higher than \$80,000,000 are excluded from the analysis.