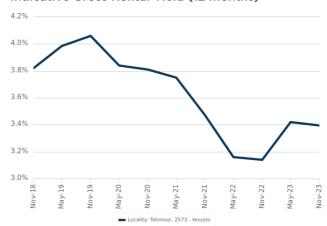

#### Indicative Gross Rental Yield (12 months)

## Houses: Rental Activity Snapshot