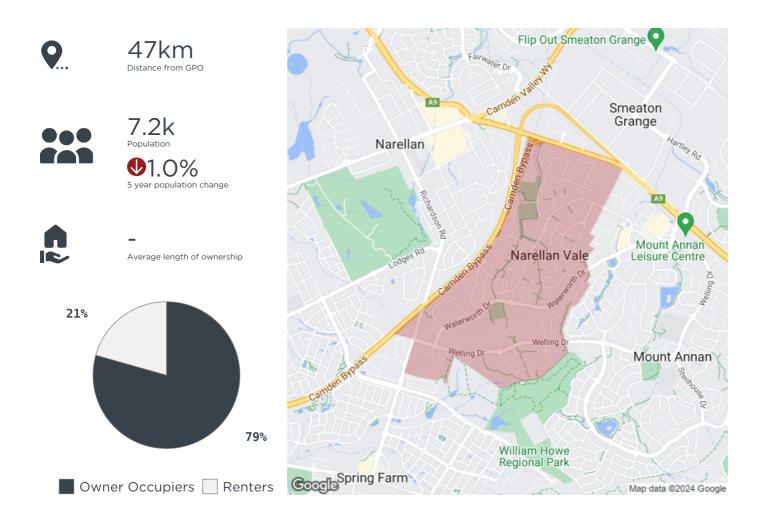

# Narellan Vale NSW 2567

CoreLogic

Email: steve.diggins@professionalsnarellan.com.au Phone: 02 4623 0380

The size of Narellan Vale is approximately 2.6 square kilometres. It has 22 parks covering nearly 12.6% of total area. The population of Narellan Vale in 2011 was 7,248 people. By 2016 the population was 7,177 showing a population decline of 1.0% in the area during that time. The predominant age group in Narellan Vale is 10-19 years. Households in Narellan Vale are primarily couples with children and are likely to be repaying \$1800 - \$2399 per month on mortgage repayments. In general, people in Narellan Vale work in a clerical occupation. In 2011, 79.1% of the homes in Narellan Vale were owner-occupied compared with 77.8% in 2016. Currently the median sales price of houses in the area is \$923,000.