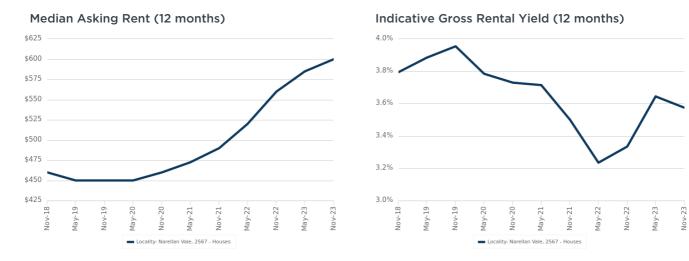

# Narellan Vale NSW 2567

CoreLogic

Email: steve.diggins@professionalsnarellan.com.au Phone: 02 4623 0380

The size of Narellan Vale is approximately 2.6 square kilometres. It has 22 parks covering nearly 12.6% of total area. The population of Narellan Vale in 2011 was 7,248 people. By 2016 the population was 7,177 showing a population decline of 1.0% in the area during that time. The predominant age group in Narellan Vale is 10-19 years. Households in Narellan Vale are primarily couples with children and are likely to be repaying \$1800 - \$2399 per month on mortgage repayments. In general, people in Narellan Vale work in a clerical occupation. In 2011, 79.1% of the homes in Narellan Vale were owner-occupied compared with 77.8% in 2016. Currently the median sales price of houses in the area is \$923,000.