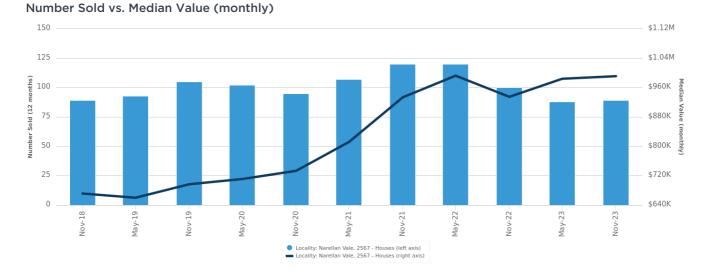

# 03 March 2024

Houses: For Sale

Change in Median Value

Median Days on Market vs. Median Vendor Discount

\*Statistics are calculated over a rolling 12 month period

03 March 2024

. .gene davi

03 March 2024