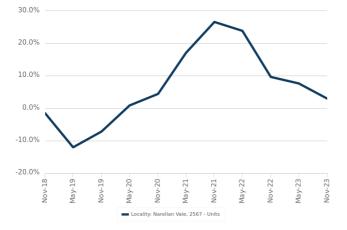

# 03 March 2024

Houses: For Sale

Change in Median Value

Median Days on Market vs. Median Vendor Discount

\*Statistics are calculated over a rolling 12 month period

03 March 2024

. .gene davi

03 March 2024