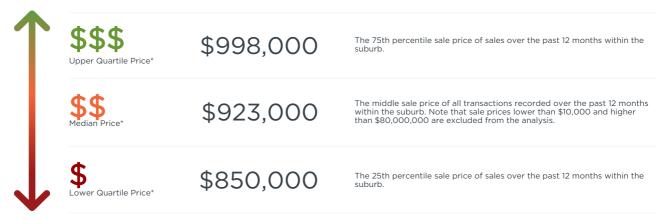

# Narellan Vale NSW 2567

CoreLogic

Email: steve.diggins@professionalsnarellan.com.au Phone: 02 4623 0380

The size of Narellan Vale is approximately 2.6 square kilometres. It has 22 parks covering nearly 12.6% of total area. The population of Narellan Vale in 2011 was 7,248 people. By 2016 the population was 7,177 showing a population decline of 1.0% in the area during that time. The predominant age group in Narellan Vale is 10-19 years. Households in Narellan Vale are primarily couples with children and are likely to be repaying \$1800 - \$2399 per month on mortgage repayments. In general, people in Narellan Vale work in a clerical occupation. In 2011, 79.1% of the homes in Narellan Vale were owner-occupied compared with 77.8% in 2016. Currently the median sales price of houses in the area is \$923,000.