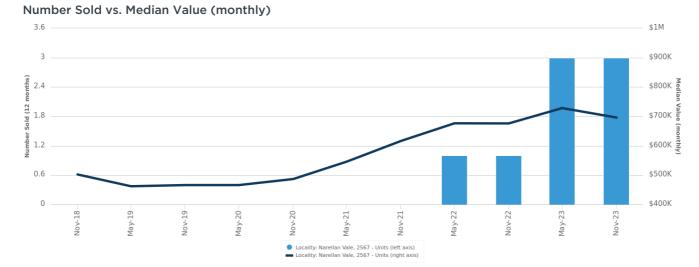

# 03 March 2024

Houses: For Sale

Change in Median Value

Median Days on Market vs. Median Vendor Discount

\*Statistics are calculated over a rolling 12 month period

03 March 2024

. .gene davi

03 March 2024