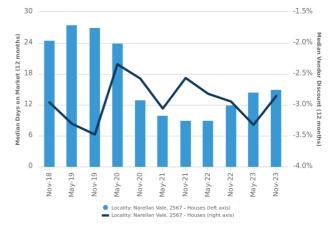

# 03 March 2024

Houses: For Sale

Change in Median Value

Median Days on Market vs. Median Vendor Discount

\*Statistics are calculated over a rolling 12 month period

03 March 2024

. .gene davi

03 March 2024