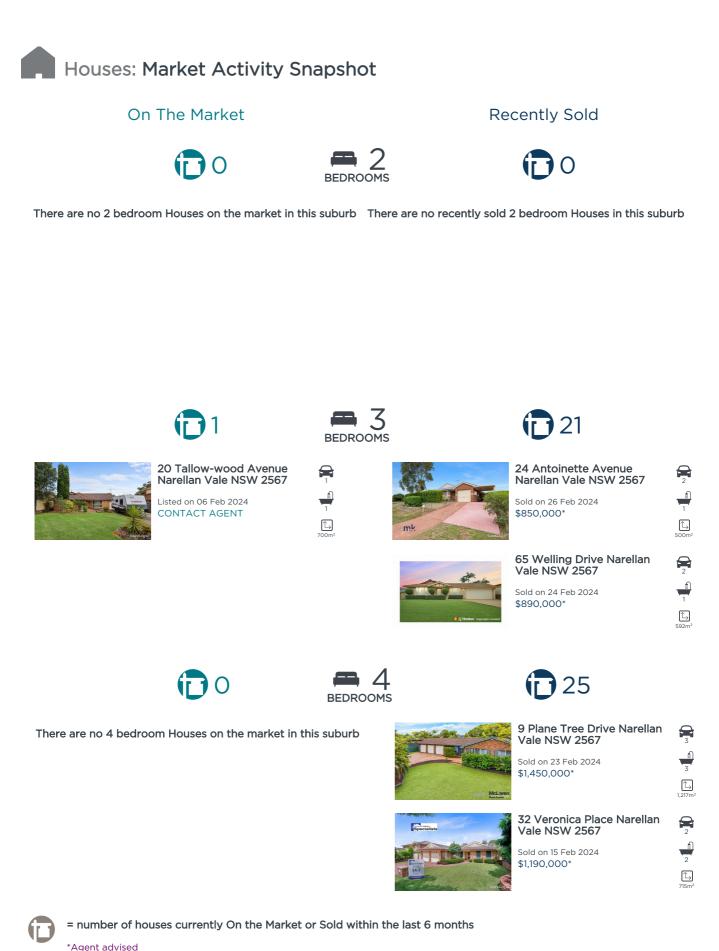

# 03 March 2024

Houses: For Sale

Change in Median Value

Median Days on Market vs. Median Vendor Discount

\*Statistics are calculated over a rolling 12 month period

03 March 2024

. .gene davi

03 March 2024