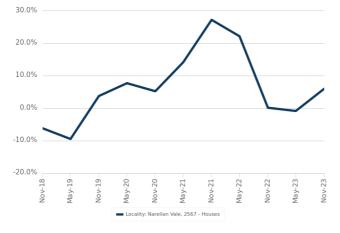

# 03 March 2024

Houses: For Sale

Change in Median Value

Median Days on Market vs. Median Vendor Discount

\*Statistics are calculated over a rolling 12 month period

03 March 2024

. .gene davi

03 March 2024