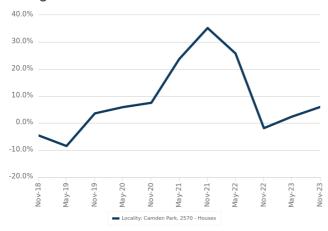

mortgage repayments. In general, people in Camden Park work in a professional occupation. In 2011, 94.5% of the homes in Camden Park were owner-occupied compared with 94.3% in 2016. Currently the median sales price of houses in the area is \$1,600,000.

| Total dwellings | Total new listings* | Median Value | Total number currently listed |
|-----------------|---------------------|--------------|-------------------------------|
| 572             | 26                  | \$1,426,523  | 12                            |
| 3               | 1                   | \$832,839    | O                             |

<sup>\*</sup>Total number of unique properties listed for sale over the past 12 months.





### Houses: For Sale

### Number Sold vs. Median Value (monthly)



### Change in Median Value



### Median Days on Market vs. Median Vendor Discount





\$\$\$

\$1,720,000

The 75th percentile sale price of sales over the past 12 months within the suburb.

\$\$ Median Price\*

\$1,600,000

The middle sale price of all transactions recorded over the past 12 months within the suburb. Note that sale prices lower than \$10,000 and higher than \$80,000,000 are excluded from the analysis.

\$
Lower Quartile Price\*

\$1,400,000

The 25th percentile sale price of sales over the past 12 months within the

<sup>\*</sup>Statistics are calculated over a rolling 12 month period





### Houses: Market Activity Snapshot

### On The Market

### Recently Sold







There are no 2 bedroom Houses on the market in this suburb 
There are no recently sold 2 bedroom Houses in this suburb







Ther