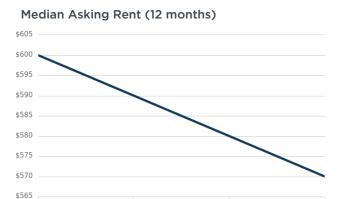

rk NSW 2570



Sold on 22 Feb 2024 \$0





7 Tullet Street Camden Park NSW 2570







= number of houses currently On the Market or Sold within the last 6 months

\*Agent advised



### **Units: For Sale**

### Number Sold vs. Median Value (monthly)







# Units: Market Activity Snapshot

On The Market

Recently Sold







There are no 1 bedroom Units on the market in this suburb

There are no recently sold 1 bedroom Units in this suburb







There are no 2 bedroom Units on the market in this suburb

There are no recently sold 2 bedroom Units in this suburb







There are no 3 bedroom Units on the market in this suburb

There are no recently sold 3 bedroom Units in this suburb



= number of units currently On the Market or Sold within the last 6 months





### Houses: For Rent



Locality: Camden Park, 2570 - Houses





### Houses: Rental Activity Snapshot



There are no 2 bedroom Houses for rent in this suburb







There are no 3 bedroom Houses for rent in this suburb







There are no 4 bedroom Houses for rent in this suburb



= number of houses observed as On the Market for Rent within the last month





### Units: For Rent

### Indicative Gross Rental Yield (12 months)





## Units: Rental Activity Snapshot

For Rent





There are no 1 bedroom Units for rent in this suburb







There are no 2 bedroom Units for rent in this suburb







There are no 3 bedroom Units for rent in this suburb



= number of units observed as On the Market for Rent within the last month



### **DISCLAIMER**

#### Copyright

This publication reproduces materials and co