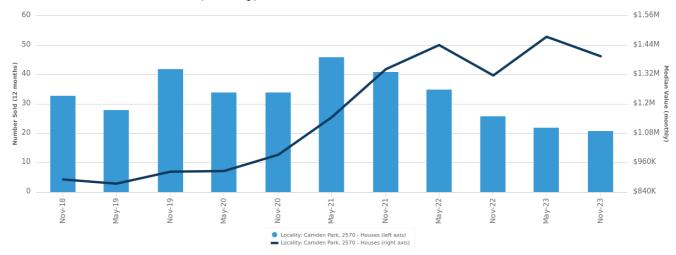

\$3000 - \$3999 per month on mortgage repayments. In general, people in Camden Park work in a professional occupation. In 2011, 94.5% of the homes in Camden Park were owner-occupied compared with 94.3% in 2016. Currently the median sales price of houses in the area is \$1,600,000.

| Total dwellings | Total new listings* | Median Value | Total number currently listed |
|-----------------|---------------------|--------------|-------------------------------|
| 572             | 26                  | \$1,426,523  | 12                            |
| 3               | 1                   | \$832,839    | O                             |

<sup>\*</sup>Total number of unique properties listed for sale over the past 12 months.





### Houses: For Sale

### Number Sold vs. Median Value (monthly)



### Change in Median Value



### Median Days on Market vs. Median Vendor Discount





\$\$\$

\$1,720,000

The 75th percentile sale price of sales over the past 12 months within the suburb.

\$\$ Median Price\*

\$1,600,000

The middle sale price of all transactions recorded over the past 12 months within the suburb. Note that sale prices lower than \$10,000 and higher than \$80,000,000 are excluded from the analysis.

\$
Lower Quartile Price\*

\$1,400,000

The 25th percentile sale price of sales over the past 12 months within the

<sup>\*</sup>Statistics are calculated over a rolling 12 month period





### Houses: Market Activity Snapshot

### On The Market

### Recently Sold







There are no 2 bedroom Houses on the market in this suburb 
There are no recently sold 2 bedroom Hou