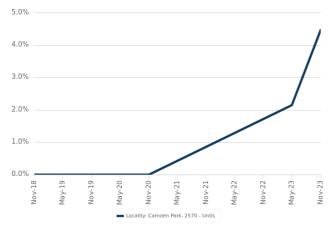

old 1 bedroom Units in this suburb







There are no 2 bedroom Units on the market in this suburb

There are no recently sold 2 bedroom Units in this suburb







There are no 3 bedroom Units on the market in this suburb

There are no recently sold 3 bedroom Units in this suburb



= number of units currently On the Market or Sold within the last 6 months





### Houses: For Rent



Locality: Camden Park, 2570 - Houses





### Houses: Rental Activity Snapshot



There are no 2 bedroom Houses for rent in this suburb







There are no 3 bedroom Houses for rent in this suburb







There are no 4 bedroom Houses for rent in this suburb



= number of houses observed as On the Market for Rent within the last month





### Units: For Rent

### Indicative Gross Rental Yield (12 months)





## Units: Rental Activity Snapshot

For Rent





There are no 1 bedroom Units for rent in this suburb







There are no 2 bedroom Units for rent in this suburb







There are no 3 bedroom Units for rent in this suburb



= number of units observed as On the Market for Rent within the last month



### **DISCLAIMER**

#### Copyright

This publication reproduces materials and content owned or licenced by CoreLogic and may include data, statistics, estimates, indices, photographs, maps, tools, calculators (including their outputs), commentary, reports and other information (CoreLogic Data).

#### CoreLogic Standard Disclaimer

The CoreLogic Data provided in this publication is of a general nature and should not be construed as specific advice or relied upon in lieu of appropriate pro