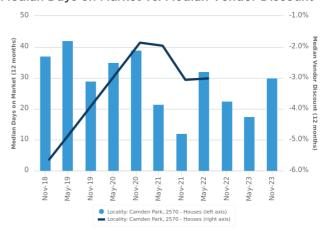

### Median Days on Market vs. Median Vendor Discount

\$\$\$

\$1,720,000

The 75th percentile sale price of sales over the past 12 months within the suburb.

\$\$ Median Price\*

\$1,600,000

The middle sale price of all transactions recorded over the past 12 months within the suburb. Note that sale prices lower than \$10,000 and higher than \$80,000,000 are excluded from the analysis.