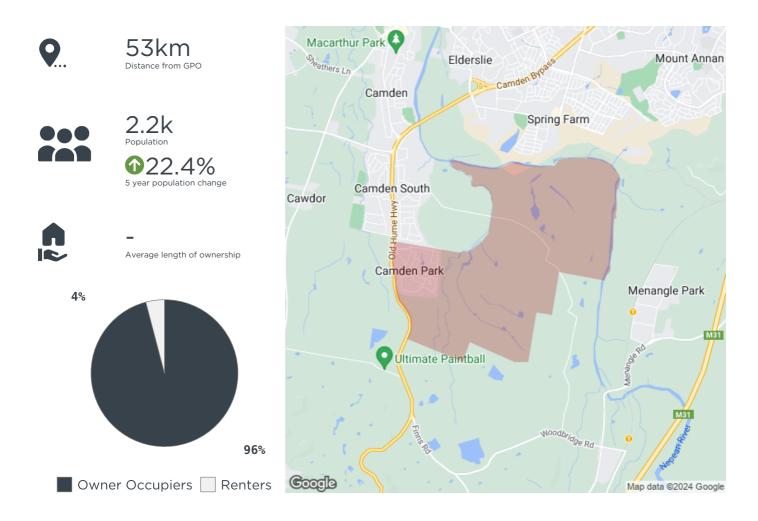

Camden Park NSW 2570

Email: steve.diggins@professionalsnarellan.com.au

Phone: 02 4623 0380

The size of Camden Park is approximately 10.4 square kilometres. It has 6 parks covering nearly 0.8% of total area. The population of Camden Park in 2011 was 1,827 people. By 2016 the population was 2,237 showing a population growth of 22.4% in the area during that time. The predominant age group in Camden Park is 0-9 years. Households in Camden Park are primarily couples with children and are likely to be repaying \$3000 - \$3999 per month on mortgage repayments. In general, people in Camden Park work in a professional occupation. In 2011, 94.5% of the homes in Camden Park were owner-occupied compared with 94.3% in 2016. Currently the median sales price of houses in the area is \$1,600,000.