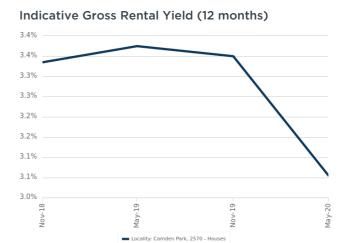

7 Tullet Street Camden Park NSW 2570







= number of houses currently On the Market or Sold within the last 6 months

\*Agent advised



### **Units: For Sale**

### Number Sold vs. Median Value (monthly)







# Units: Market Activity Snapshot

On The Market

Recently Sold







There are no 1 bedroom Units on the market in this suburb

There are no recently sold 1 bedroom Units in this suburb







There are no 2 bedroom Units on the market in this suburb

There are no recently sold 2 bedroom Units in this suburb







There are no 3 bedroom Units on the market in this suburb

There are no recently sold 3 bedroom Units in this suburb



= number of units currently On the Market or Sold within the last 6 months





### Houses: For Rent



Locality: Camden Park, 2570 - Houses





### Houses: Rental Activity Snapshot



There are no 2 bedroom Houses for rent in this suburb







There are no 3 bedroom Houses for rent in this suburb







There are no 4 bedroom Houses for rent in this suburb



= number of houses observed as On the Market for Rent within the last month





### Units: For Rent

### Indicative Gross Rental Yield (12 months)





## Units: Rental Activity Snapshot

For Rent





There are no 1 bedroom Units for rent in this suburb







There are no 2 bedroom Units for rent in this suburb







There are no 3 bedroom Units for rent in this suburb



= number of units observed as On the Market for Rent within the last month



### **DISCLAIMER**

#### Copyright

This publication reproduces materials and content owned or licenced by CoreLogic and